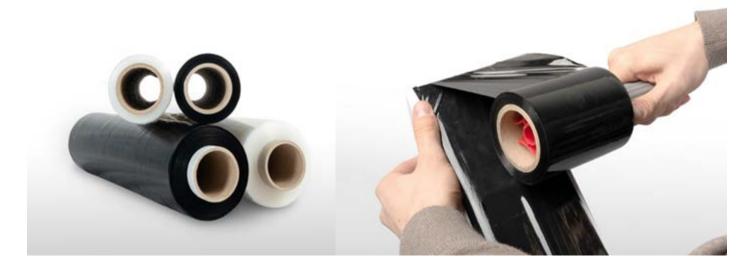

### Stretch film

Protective stretch film is commonly used for wrapping loads on pallets, serving as one of the fundamental tools in the transport, shipping, and logistics sector.

### **Advantages:**

- low cost
- easy application with use of dispensers
- versatile use
- flexibility and extensibility adapting to irregular shapes
- stickiness the foil sticks to itself, creating a coherent, stable layer without the use of adhesive tapes
- transparency makes it easy to recognize the contents of the cargo
- resistance to abrasion, mechanical damage, moisture and low temperatures

#### **Parameters:**

Colour: white, black, transparent, blue

Type: hand, machine wrap

Width: from 10 to 500 mm

Thickness: from 9 to 30 µm