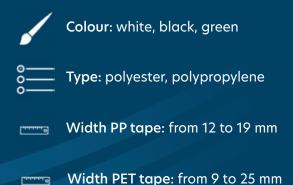

### **Advantages:**

- durability and elasticity
- resistance to abrasion, moisture and corrosion (polypropylene and polyester tape)
- low cost of effective securing of items of various sizes
- easy method of connecting the tape manually or mechanically
- resistance to chemical factors

#### **Parameters:**