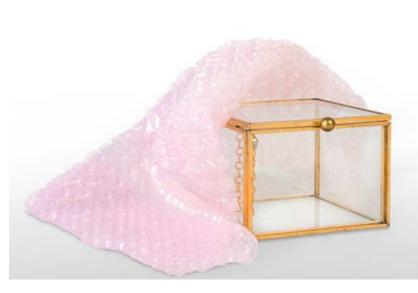

## **BUBBLE WRAP**

Its transparency makes it easier to recognize packaged products while air-filled bubbles protect the product from shocks and impacts.

As a bubble wrap manufacturer, we offer our customers a wide range of product options and prices that the competition cannot match.

#### **Parameters:**

**Colour:** pink, transparent, available in various colors for specific uses

Availability: rolls, sheets, sleeves, half--sleeves or bags

Width: from 0,15 to 2 m

Grammage tailored to customer's needs