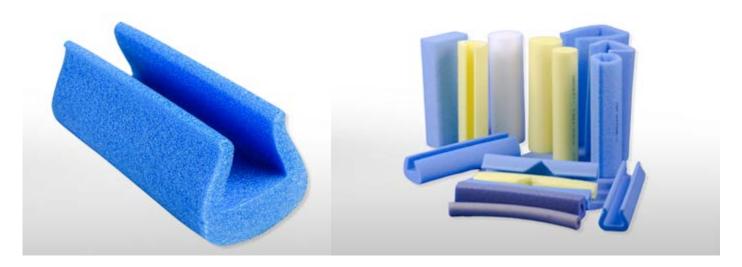

### **Profile foam corner protectors**

This category includes products that facilitate securing the goods during transport and storage in a warehouse. Corner protectors of polyethylene foam effectively protect edges from mechanical damage and scratches. The foam is designed to absorb impacts and dampen shocks, and at the same time not overload the cargo.

### **Advantages:**

- diversity of products makes it possible to perfectly fit the corner protector to the Customer's specific needs
- effective protection in all conditions
- light material does not add weight to the load
- elasticity and possibility of cutting polyethylene
- resistance to moisture
- low price
- reusability

#### **Parameters:**

Colour: blue, grey

Shape: U, U tulip, O, L, corner

Thickness: from 2 to 30 mm