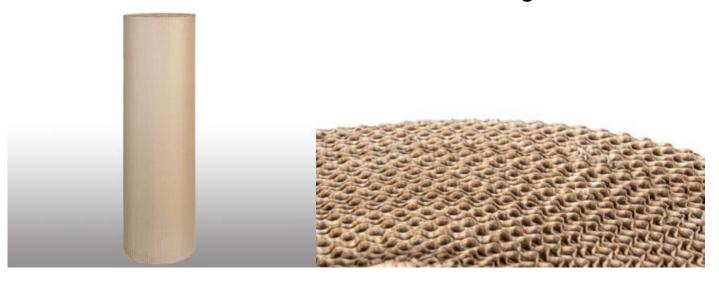

## Corrugated cardboard

It is a widely used solution in TFL and construction industry. Cardboard sheets are made in the process of ironing multiple pulp layers. As an effect we get a material which is more durable and stiff than ordinary paper, and at the same time elastic enough to be easily fitted to a chosen shape. Corrugated cardboard may consist of two, three or five levels of paper connected by a corrugated layer. The more paper levels, the higher the stiffness and endurance. Corrugated cardboard in a roll or a sheet is used to secure loads and fill the space inside the package.

### **Advantages:**

- excellent shock-absorbing and protective features
- low weight and low price
- easy to cut asily adjusts to load dimensions and efficiently uses the cardboard (little waste)
- recyclable
- diversity of products offer different properties which can be tailored for specific uses
- elasticity easy to fit to different shapes

#### **Parameters:**

Format: Rolls, sheets

Layers: 2 layer (roll), 3 - 5 layer (sheet)

Quality gsm: from 175 g to 190 g

Roll width: from 20 cm to 160 cm

Roll length: from 10 cm to 150cm