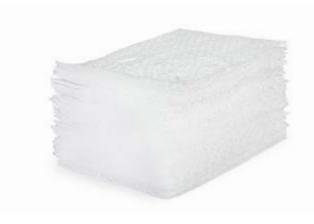

## **BUBBLE WRAP**

Its transparency makes it easier to recognize packaged products while air-filled bubbles protect the product from shocks and impacts.

As a bubble wrap manufacturer, we offer our customers a wide range of product options and prices that the competition cannot match.

### **Advantages:**

- flexibility
- water resistant
- protects from shocks and impacts
- reusability

#### **Parameters:**

**Colour:** pink, transparent, available in various colors for specific uses

Availability: rolls, sheets, sleeves, half--sleeves or bags

Width: from 0,15 to 2 m

Grammage tailored to customer's needs

#### **Variants:**

- Two-layer (light (B-1) and reinforced (B-2))
- Three-layer (regular (B-3) and reinforced (B-4))

By Customer's request we can make useful perforation and long-lasting digital print to display the company name.