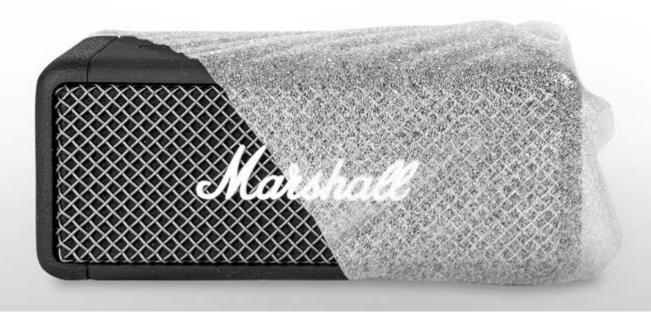

## **BUBBLE WRAP**

Its transparency makes it easier to recognize packaged products while air-filled bubbles protect the product from shocks and impacts.

As a bubble wrap manufacturer, we offer our customers a wide range of product options and prices that the competition cannot match.

### **Applications:**

Industries: automotive, furniture, textiles, leather goods, glass, and emerging technologies.

Removals

Protection of items in e-commerce (e.g., ceramics, electronic equipment, books)