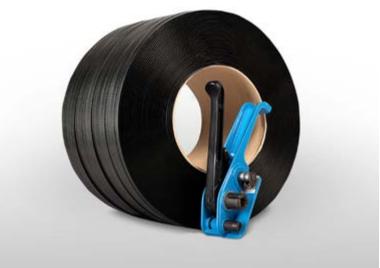

### **Banding tapes**

Banding tapes are a necessary element of equipment for every TFL company. Their properties are especially useful for the companies in charge of securing loads during transport. Durability and elasticity of the reel translates into its varied applicability. In the first place, it is perfect for fastening pallets, binding loads and securing cartons and packages. Banding tapes stabilise loads forwarded via road, rail, sea and air transport.

Banding tape may be connected using manual devices (wire, tin or polypropylene fasteners) or more advanced equipment (manual vibrating welding machines, as well as automatic and semi-automatic machines used mainly to pack parcels or unit loads).

### **Advantages:**

- durability and elasticity
- resistance to abrasion, moisture and corrosion (polypropylene and polyester tape)
- low cost of effective securing of items of various sizes
- easy method of connecting the tape manually or mechanically
- resistance to chemical factors