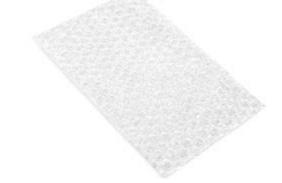

## **BUBBLE WRAP**

Its transparency makes it easier to recognize packaged products while air-filled bubbles protect the product from shocks and impacts.

As a bubble wrap manufacturer, we offer our customers a wide range of product options and prices that the competition cannot match.

### **Advantages:**

- flexibility
- water resistant
- protects from shocks and impacts
- reusability

#### **Parameters:**

**Colour:** pink, transparent, available in various colors for specific uses

Availability: rolls, sheets, sleeves, half--sleeves or bags

Width: from 0,15 to 2 m

Grammage tailored to customer's needs

#### **Variants:**

- Two-layer (light (B-1) and reinforced (B-2))
- Three-layer (regular (B-3) and reinforced (B-4))

By Customer's request we can make useful perforation and long-lasting digital print to display the company name.

## Sample products

rolls

perforation

laminate

bags

sleeve and half-sleeve

sheets