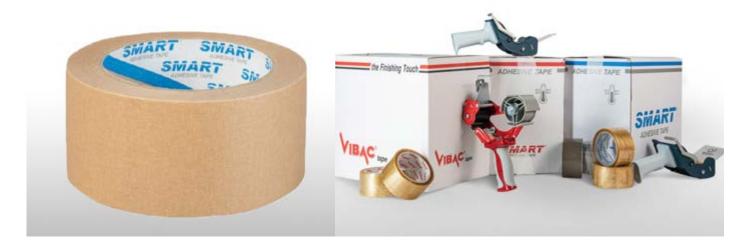

## **Packaging tapes**

It's the perfect solution for both manual and automated packaging systems and is available with various synthetic or natural adhesive backings.

In Mac-Graf's product range, you can find various types of adhesive tapes, including packaging tapes, printed tapes, masking tapes, double-sided tapes, repair tapes, warning tapes, and paper tapes.

Custom printing on tapes is also available to meet specific customer requirements.

### **Advantages:**

- easy application tapes can be applied manually or with the use of a dispenser
- versatile use
- tight packing of the parcel
- can protect parts of the packaging against moisture and dirt
- easy to peel off/cut the tape during unloading

#### **Parameters:**

Colour: transparent, grey-brown

Type of glue: solvent, acrylic, hotmelt

Width: from 25 to 72 mm

**Length:** from 44 to 990 y (from 40 to 905m)