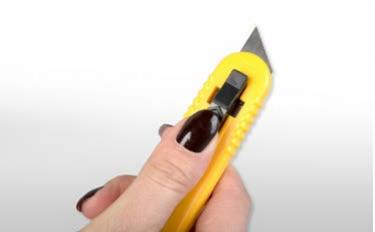

### **Banding tapes**

Banding tapes are a necessary element of equipment for every TFL company. Their properties are especially useful for the companies in charge of securing loads during transport. Durability and elasticity of the reel translates into its varied applicability. In the first place, it is perfect for fastening pallets, binding loads and securing cartons and packages. Banding tapes stabilise loads forwarded via road, rail, sea and air transport.

Banding tape may be connected using manual devices (wire, tin or polypropylene fasteners) or more advanced equipment (manual vibrating welding machines, as well as automatic and semi-automatic machines used mainly to pack parcels or unit loads).

### **Advantages:**

- durability and elasticity
- resistance to abrasion, moisture and corrosion (polypropylene and polyester tape)
- low cost of effective securing of items of various sizes
- easy method of connecting the tape manually or mechanically
- resistance to chemical factors

## **Available products:**

- stretch film wrappers
- packaging tape dispensers
- tensioners for banding tapes
- tensioners for strapping reels and strapping machines used to secure loads with PP strapping bands