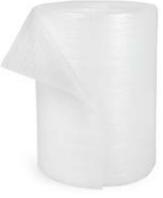

## **BUBBLE WRAP**

Its transparency makes it easier to recognize packaged products while air-filled bubbles protect the product from shocks and impacts.

As a bubble wrap manufacturer, we offer our customers a wide range of product options and prices that the competition cannot match.

### **Advantages:**

- flexibility
- water resistant
- protects from shocks and impacts
- reusability

#### **Parameters:**

**Colour:** pink, transparent, available in various colors for specific uses

Availability: rolls, sheets, sleeves, half--sleeves or bags

Width: from 0,15 to 2 m

Grammage tailored to customer's needs

#### **Variants:**

- Two-layer (light (B-1) and reinforced (B-2))
- Three-layer (regular (B-3) and reinforced (B-4))

By Customer's request we can make useful perforation and long-lasting digital print to display the company name.

## Sample products

rolls

perforation

laminate

bags

sleeve and half-sleeve

sheets