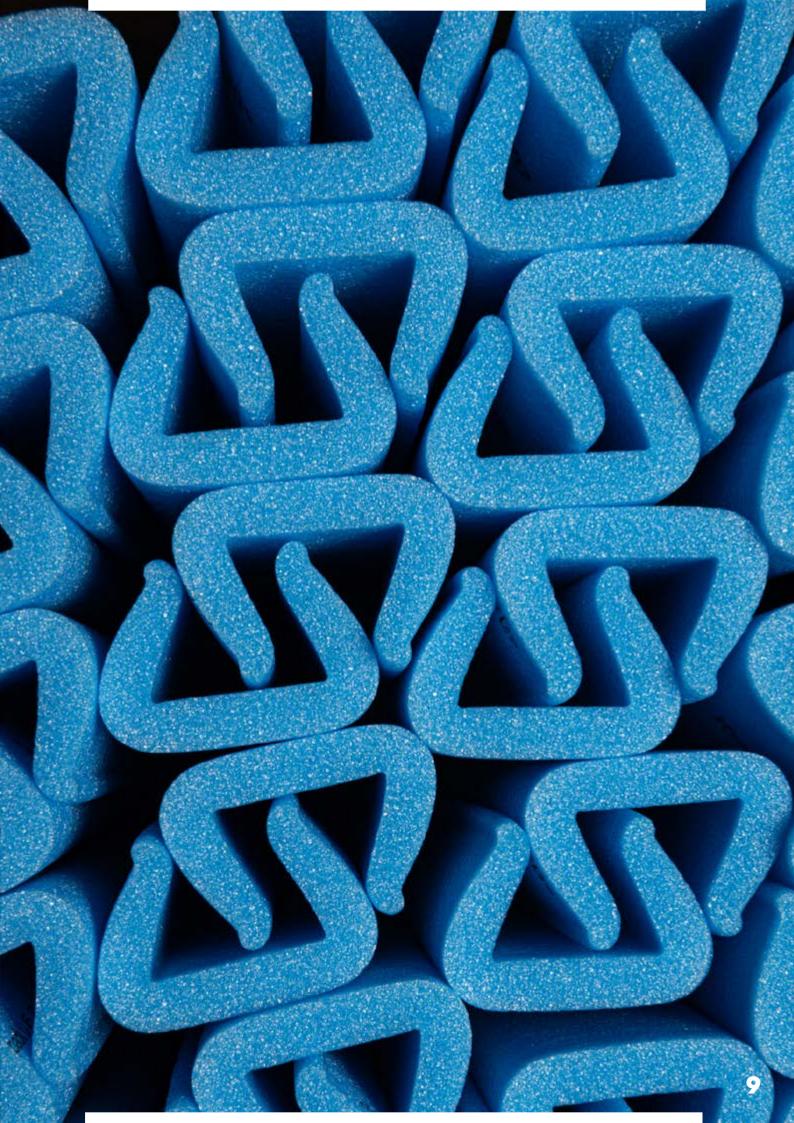

### **Profile foam corner protectors**

This category includes products that facilitate securing the goods during transport and storage in a warehouse. Corner protectors of polyethylene foam effectively protect edges from mechanical damage and scratches. The foam is designed to absorb impacts and dampen shocks, and at the same time not overload the cargo.

### **Advantages:**

- diversity of products makes it possible to perfectly fit the corner protector to the Customer's specific needs
- effective protection in all conditions
- light material does not add weight to the load
- elasticity and possibility of cutting polyethylene
- resistance to moisture
- low price
- reusability

#### **Parameters:**

Colour: blue, grey

Shape: U, U tulip, O, L, corner

Thickness: from 2 to 30 mm